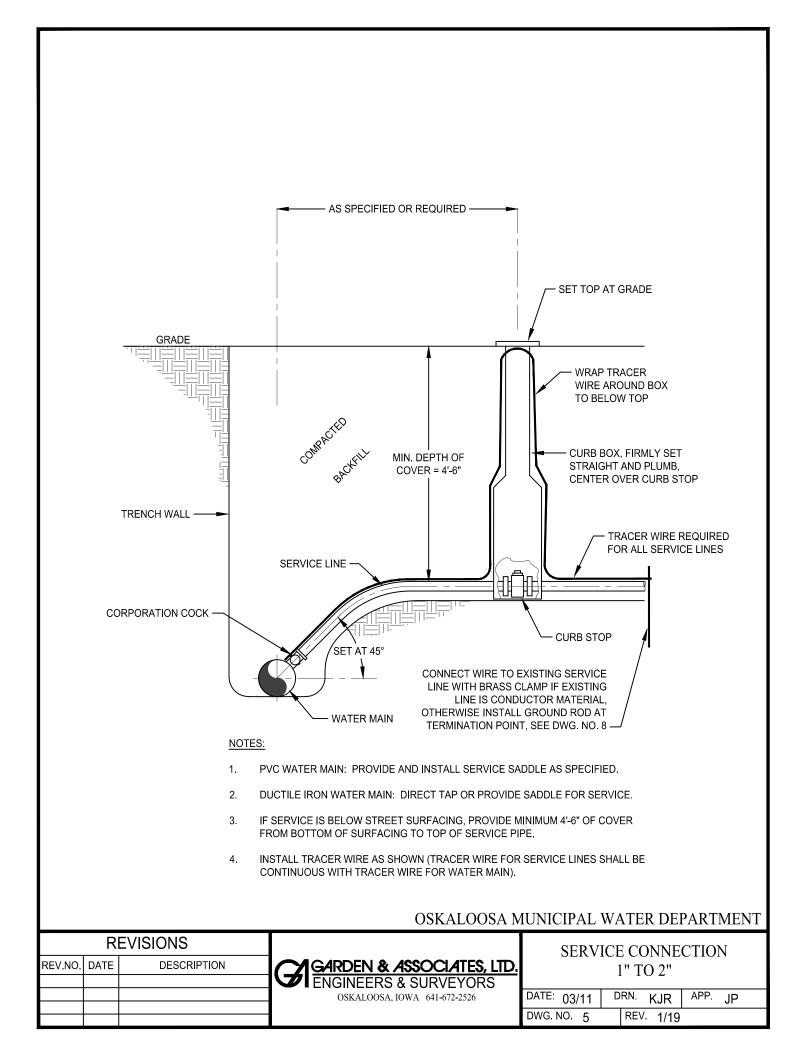

#### Agenda Item #7

Jack Pope will be in attendance to provide information on the upcoming capital replacement project. As previously discussed, we will be contracting for the replacement of old 4" water main that has outlived its usefulness. The project area includes North L Street from High Avenue West to D Avenue West, A Avenue West from North L Street out to Gateway Drive (the Wal-Mart entrance) and Highway 432 from A Avenue West to D Avenue West. The proposal is to advertise for bids and hold the bid opening on March 7<sup>th</sup> at 11:00 AM with the bid award at the March 11<sup>th</sup> Board meeting. I am currently working to secure easements for the project area. I will try attaching project documents to the email, but should they be too large I will send them separately. The project cost was recently discussed during the budget planning meeting. The budget has been adjusted accordingly and we should have contingency built in. The Board will need to approve the plans, specifications and form of contract as well as the dates for bid opening and bid award. Should bids

come in above what is budgeted by a significant margin the Board has options, one of which is to not award the bid. It is staff recommendation to approve the plans, specifications and form of contract.